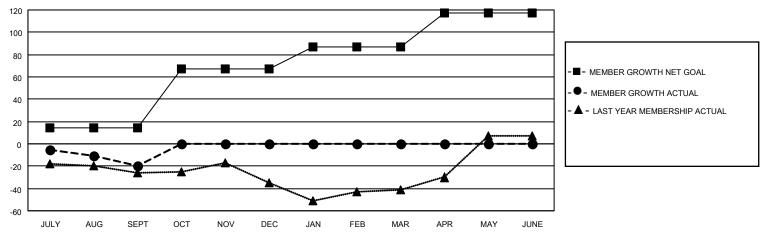

## GOALS AND ACTUAL MEMBERS CUMULATIVE

| DROPPED CLUBS: 0 |    | 13 CLUBS OF 57 ADDED 1 OR<br>MORE NEW MEMBERS | GENDER DISTRIBUTION             |                              |  |
|------------------|----|-----------------------------------------------|---------------------------------|------------------------------|--|
|                  |    | WORL NEW WEIWIBERS                            | MALE<br>FEMALE                  | 953 (59.56%)<br>647 (40.44%) |  |
| DROPPED MEMBERS  |    |                                               | NON BINARY PREFER NOT TO ANSWER | 0 (0.00%)                    |  |
| DECEASED         | 3  |                                               | TREFERENCE TO ANSWER            | 0 (0.0070)                   |  |
| CLUB CANCELLED   | 0  | CLICK HERE FOR CUMULATIVE                     | TOTAL FAMILY UNIT MEMBERS       | 335                          |  |
| OTHER            | 37 | MEMBERSHIP DATA                               |                                 |                              |  |
| TOTAL            | 40 |                                               | FAMILY MEMBERS PAYING HA        | LF DUES 173                  |  |